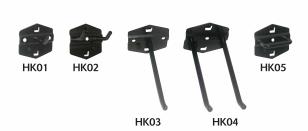

## **Wall Cabinet Pegboard Hooks**

| Part No. | Description    |
|----------|----------------|
| HK01     | 1" Single hook |
| HK02     | 1" Double hook |
| HK03     | 4" Single hook |
| HK04     | 4" Double hook |
| HK05     | U-Shaped hook  |