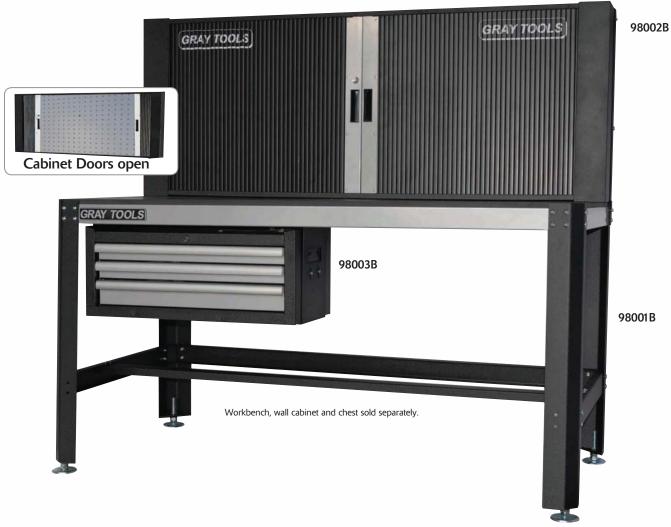

## 98001B **Workbench**

Net Weight: 159 lbs. Shipping Weight: 170 lbs.

1/2" fibre board work surface included.

|         | width  | depth  | height |
|---------|--------|--------|--------|
| Overall | 621/2" | 301/2" | 36"    |

## 98002B Wall Cabinet

Net Weight: 93 lbs.
Shipping Weight: 99 lbs. **999011** Lock & key included

|         | width  | depth | height |
|---------|--------|-------|--------|
| Overall | 621/2" | 8″    | 24"    |

## 98003B 3 Drawer Chest

Capacity: 1,602 cubic in.

Net Weight: 35 lbs.

Shipping Weight: 38 lbs.

999012 Lock & key included

Drawer liner kit included

|         | width | depth | height |
|---------|-------|-------|--------|
| Overall | 26"   | 12"   | 101/2" |